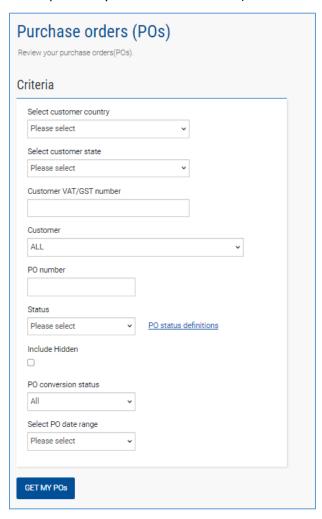

3. You can now search for your GE POs. You may search for an individual PO or for several POs by customizing your search criteria. Once you have entered your criteria click Get My

POs (Hint: Click include hidden in case you have previously selected to Hide a PO)