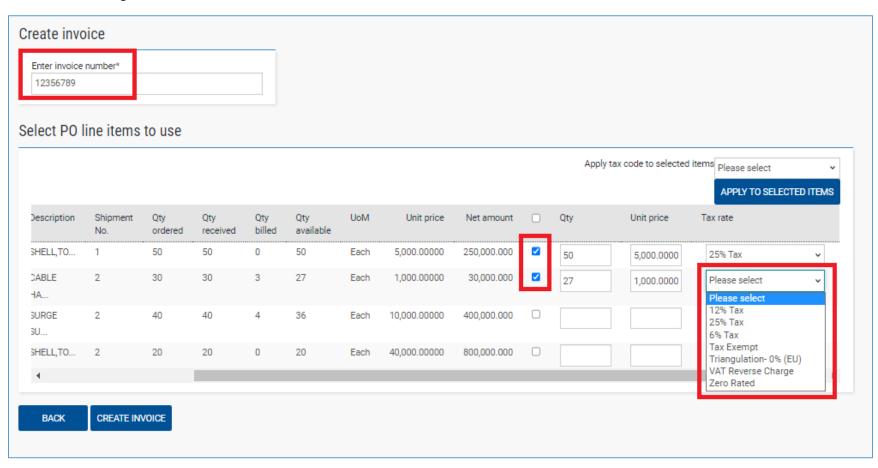

5. You can now review your POs details. To proceed click Convert PO

6. Now you will be able to input your invoice number, choose the items that are to be invoiced and select applicable VAT rates (scroll to the right to select VAT using the scroll bar). You can select all items on the PO or in the event of a partial shipment, only the items that are being invoiced.

Some lines may be unavailable for invoicing depending on whether the goods / services have been received or not. Lines which are unavailable for invoicing will be greyed out

For lines which are available to invoice, if you choose to amend to Unit price and quantity please ensure they are equal or less than the quantity and unit price on the PO.

After selecting the items that are to be invoiced, click 'create Invoice'.