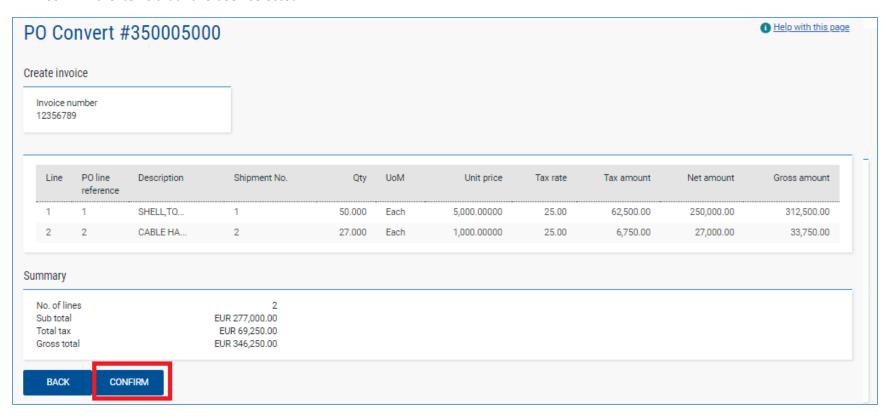

5. You can now review your POs details. To proceed click Convert PO

6. Now you will be able to input your invoice number, choose the items that are to be invoiced and select applicable VAT rates (scroll to the right to select VAT using the scroll bar). You can select all items on the PO or in the event of a partial shipment, only the items that are being invoiced.

After selecting the items that are to be invoiced, click 'create Invoice'.

## 7. Confirm the items that have been selected