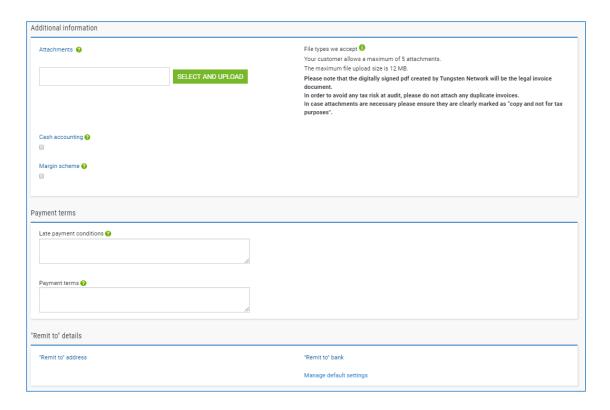

11. Upload any relevant attachments and enter any further details which are relevant to your invoice