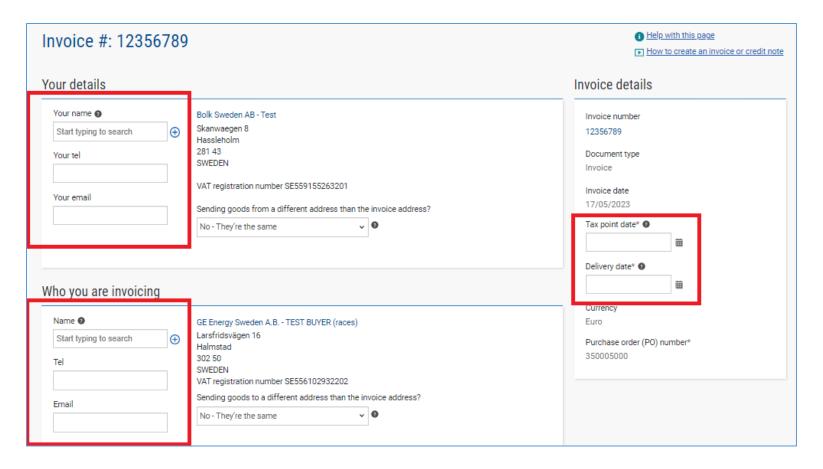

## 8. Enter invoice details

Any fields with a red asterisk are mandatory and should be entered e.g. tax point date

Enter your contact details as well as your clients contact details

9. Enter any additional header details you wish to include e.g. delivery note number, payment reference