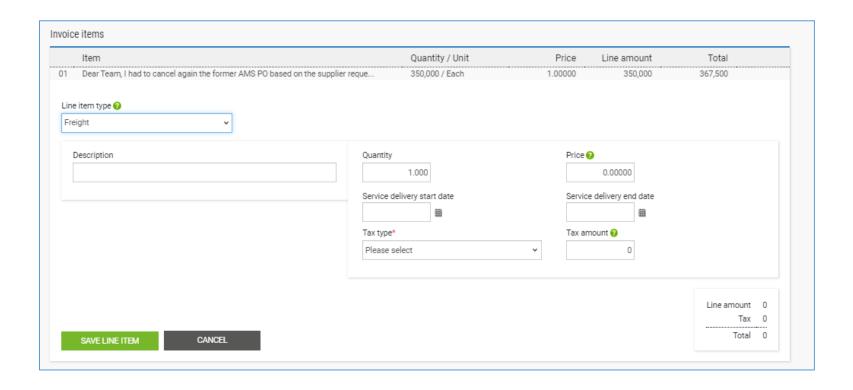

10. If you are invoicing SSS, Healthcare or Grid you may enter a freight line if required by clicking "ADD" in the Invoice items section **GE Renewable Energy Onshore-Offshore Wind does not accept Freight lines and you will not have this option.**Enter your Freight details and click Save Line Item